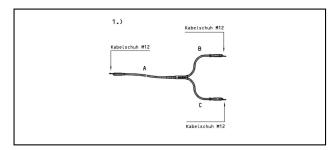

### **Application**

Earthing cable for earthing bars. Y-type for fixation on both rails.

#### Legend

- 1) With connection wire lug M12 / wire lug M12
- 2) With connection wire lug M12  $\!\!\!/$  cable connection M12 for parallel rail clamp type PS140

Art. no. 649.001.129, 649.001.134 length B + C = 1050 mm Art. no. 649.001.129, 649.001.134 length B + C = 1050 mm