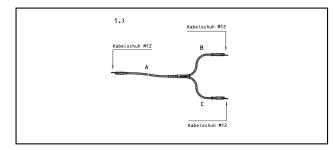

### **Application**

Earthing cable for earthing bars. Y-type for fixation on both rails.

#### Legend

- 1) With connection wire lug M12 / wire lug M12
- 2) With connection wire lug M12  $\!\!\!/$  cable connection M12 for parallel rail clamp type PS140

Art. no. 649.001.129, 649.001.134 length B + C = 1050 mm Art. no. 649.001.129, 649.001.134 length B + C = 1050 mm