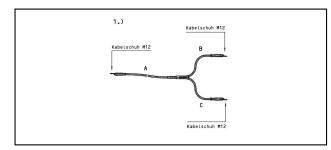

### **Application**

Earthing cable for earthing bars. Y-type for fixation on both rails.

#### Legend

- 1) With connection wire lug M12 / wire lug M12
- 2) With connection wire lug M12  $\!\!\!/$  cable connection M12 for parallel rail clamp type PS140

Art. no. 649.001.129, 649.001.134 length B + C = 1050 mm Art. no. 649.001.129, 649.001.134 length B + C = 1050 mm